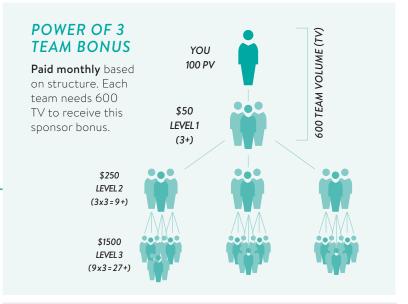

## Replace & Multiply YOUR INCOME $P \mid P \mid P \mid P \mid P$ Lead 6 people to Platinum \$104,965/month\* G G G Lead 5 people to Gold \$38,629/month\* Leadership Unilevel Power of 3 Fast Start

71

58