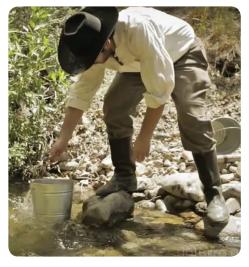

# Financial Freedom?

THERE WAS A MAN WHO HAULED BUCKETS OF WATER FOR A LIVING.

Everyday, he hauled water from the nearest source to his village miles away. If he wanted to make more money, he would simply work longer hauling buckets.

AFTER MANY YEARS, HE GREW WEARY OF HAULING BUCKETS.

Then inspiration came. If he used his spare time to build a pipeline, eventually he could be free from hauling buckets. So he laboured diligently for a few years to build his pipeline.